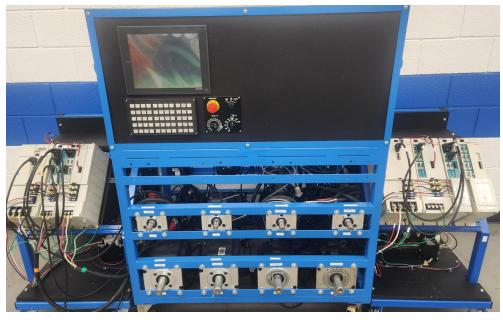

## Mitsubishi MDS-C Series CNC System

K+S has added the Mitsubishi MDS-C Series System to our family of closed loop CNC testing capabilities. This system gives K+S the ability to test both the 200V and the 400V components from the Mitsubishi MDS-C/CH fiber optic series.

K+S Services core belief is to provide best in class quality repairs at a competitive price through full refurbishment and system testing. We achieve this high standard by developing in-house closed loop test capabilities that test each repair to meet or exceed the OEM specifications. After the unit is repaired and fully refurbished, these systems are used to simulate how the unit will operate when placed back into service. Each repaired unit comes with a detailed failure analysis / test report letting you know why the unit failed and any recommended preventative measures to stop it from happening in the future.