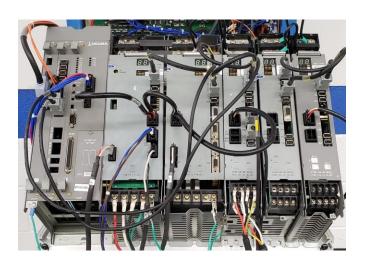

## **Major Repairable Components Include**

| Model Series  | Unit Type                   |
|---------------|-----------------------------|
| MPSXX         | Power Supply Units          |
| MIV0XA-3-VX   | Spindle Drive Units         |
| MIV0XA-1B5    | Single Servo Drive Units    |
| MIV0X0XA-1-B5 | Dual Axis Servo Drive Units |

\*\* X will vary by size

K+S Services core belief is to provide best in class quality repairs at a competitive price through full refurbishment and system testing. We achieve this high standard by developing in-house closed loop test capabilities that test each repair to meet or exceed the OEM specifications. After the unit is repaired and fully refurbished, these systems are used to simulate how the unit will operate when placed back into service. Each repaired unit comes with a detailed failure analysis / test report letting you know why the unit failed and any recommended preventative measures to stop it from happening in the future.