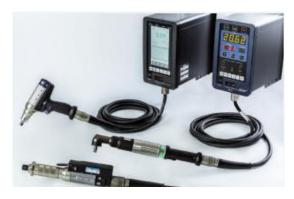

## **Corded Tools**

- **Direct drive and Pulse**
- EH2-R/H/T Series
- Handy 2000 Lite/Plus
- Handy 2000 Touch